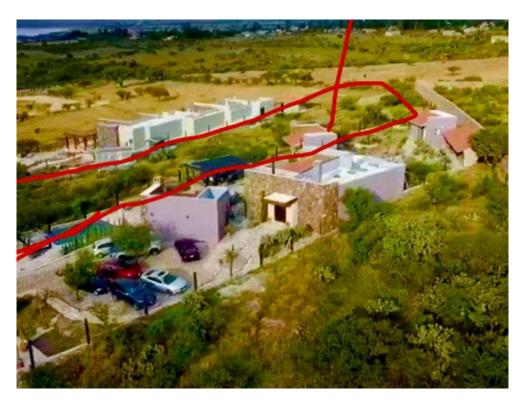

## Lot in Fraccionamiento La Presa

**ID:** 7553 **Price:** \$ 2,927,500 MXN

This lot is located in a rural subdivision less than 2 minutes away after the bridge in Salida a Celaya, heading to the San Miguel de Allende – Guanajuato highway.

The name of this development is called La Presa and the lot has an area of 2,342 square meters. It is an extensive area, in the shape of a rectangle with spectacular views of the Allende Dam.