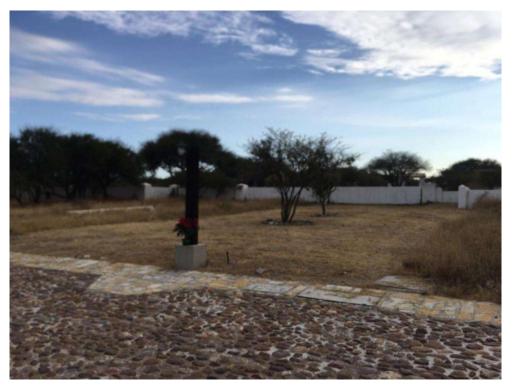

## PROPERTY SPECIFICATIONS

Colonia: Otomí

Land: 392m<sup>2</sup> (4,218ft<sup>2</sup>)

**Pirules Lot** 

**ID:** 7519 **Price:** \$ 3,200,000 MXN

Otomí Residencial Hípico is an exclusive real estate development composed of perfectly designed luxury villas to provide you with the privacy and comfort you need to rest and have fun whenever you want, or to make this wonderful place your permanent residence.

**Features** 

Views
Garden Area
Community Pool
Community Club Facilities

Services Available

Security
Gated Development