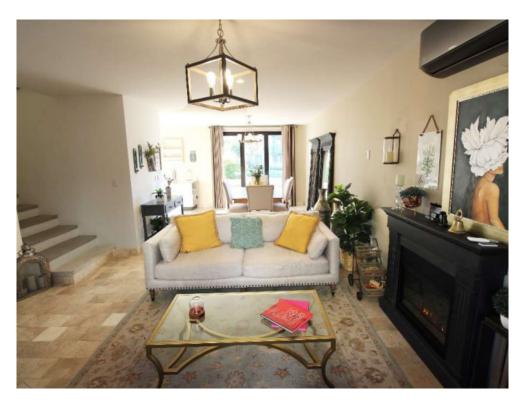

## LA LUMINARIA - MODELO SANTA ELENA

**ID:** 7453 **Price:** \$ 6,995,000 MXN

LA LUMINARIA is a development created by the prestigious architectural firm Artigas Arquitectos, recognized for its architectural warmth and functionality of spaces. It has won a double award at the International Property Awards Architecture.

**Features** 

Views
Rooftop Terrace
Off-Street Parking
Living Room
Jacuzzi
Garden Area
Community Pool
Community Club Facilities

Services Available

Water Security Gated Development Electric Includes

Fully Furnished Appliances