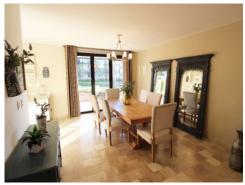

## LA LUMINARIA - MODELO SANTA ELENA

**ID:** 7453 **Price:** \$ 6,995,000 MXN

LA LUMINARIA is a development created by the prestigious architectural firm Artigas Arquitectos, recognized for its architectural warmth and functionality of spaces. It has won a double award at the International Property Awards Architecture.

**Features** 

Views
Rooftop Terrace
Off-Street Parking
Living Room
Jacuzzi
Garden Area
Community Pool
Community Club Facilities

Services Available

Water Security Gated Development Electric Includes

Fully Furnished Appliances