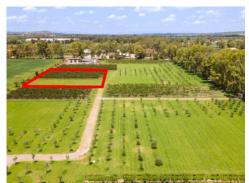

## **PROPERTY SPECIFICATIONS**

Colonia: Salida a Querétaro

Land: 5,382m<sup>2</sup> (1 acres)

Agent Lucero Taboada 415.112.4856 lucero@realtysanmiguel.com

Viñedos San Francisco Lot 33

**ID:** 7258 **Price:** \$ 7,478,200 MXN

Nestled in the heart of enchanting San Miguel de Allende, we present this exceptional vineyard lot at Viñedo San Francisco that promise a lifestyle of refined luxury and natural beauty.

Views

**Features** 