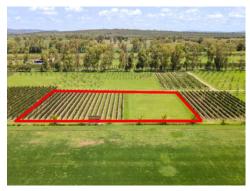

## **PROPERTY SPECIFICATIONS**

Colonia: Salida a Querétaro

Land: 5,382m<sup>2</sup> (1 acres)

Agent Lucero Taboada 415.112.4856 lucero@realtysanmiguel.com

Viñedos San Francisco Lot 33

**ID:** 7258 **Price:** \$ 7,478,200 MXN

Nestled in the heart of enchanting San Miguel de Allende, we present this exceptional vineyard lot at Viñedo San Francisco that promise a lifestyle of refined luxury and natural beauty.

Views

**Features** 