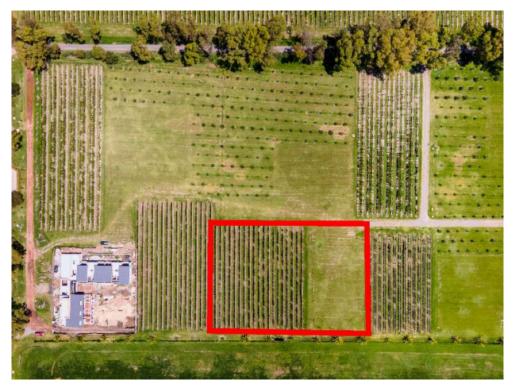

## **PROPERTY SPECIFICATIONS**

Colonia: Salida a Querétaro

Land: 5,382m<sup>2</sup> (1 acres)

Agent Lucero Taboada 415.112.4856 lucero@realtysanmiguel.com

Viñedos San Francisco Lot 33

**ID:** 7258 **Price:** \$ 7,478,200 MXN

Nestled in the heart of enchanting San Miguel de Allende, we present this exceptional vineyard lot at Viñedo San Francisco that promise a lifestyle of refined luxury and natural beauty.

Views

**Features** 