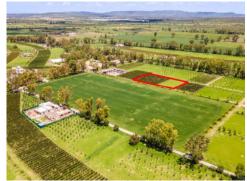

## **PROPERTY SPECIFICATIONS**

Colonia: Salida a Querétaro

Land: 5,382m<sup>2</sup> (1 acres)

Agent Lucero Taboada 415.112.4856 lucero@realtysanmiguel.com

Viñedos San Francisco Lot 33

**ID:** 7258 **Price:** \$ 7,478,200 MXN

Nestled in the heart of enchanting San Miguel de Allende, we present this exceptional vineyard lot at Viñedo San Francisco that promise a lifestyle of refined luxury and natural beauty.

Views

**Features** 