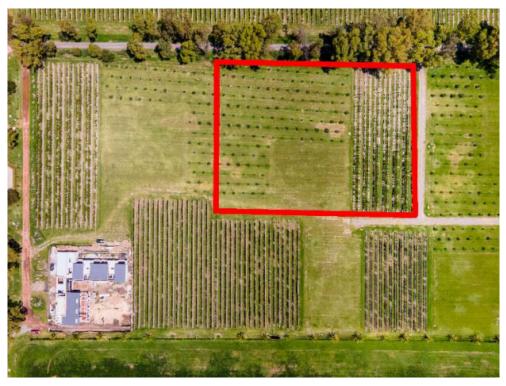

## PROPERTY SPECIFICATIONS

Colonia: Salida a Querétaro

Land: 9,180m<sup>2</sup> (2 acres)

Agent Lucero Taboada 415.112.4856 lucero@realtysanmiguel.com

## Viñedo San Francisco Lot 30

ID: 7255 Price: \$ 7,800,000 MXN

Nestled in the heart of enchanting San Miguel de Allende, we present this exceptional vineyard lot at Viñedo San Francisco that promise a lifestyle of refined luxury and natural beauty.