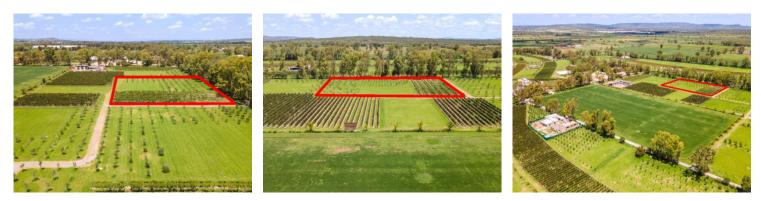

## PROPERTY SPECIFICATIONS

Colonia: Salida a Querétaro

Land: 9,180m<sup>2</sup> (2 acres)

Agent Lucero Taboada 415.112.4856 lucero@realtysanmiguel.com

## Viñedo San Francisco Lot 30

ID: 7255 Price: \$ 7,800,000 MXN

Nestled in the heart of enchanting San Miguel de Allende, we present this exceptional vineyard lot at Viñedo San Francisco that promise a lifestyle of refined luxury and natural beauty.