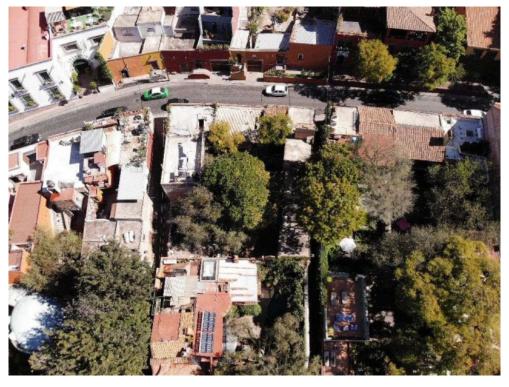

## **PROPERTY SPECIFICATIONS**

Colonia: Centro

Land: 271m<sup>2</sup> (2,916ft<sup>2</sup>)

Salida Real a Qro. Lot

Price: \$ 11,000,000 MXN **ID:** 7188

A privileged location, amazing opportunities, incredible views and great additions for an investment/asset portfolio, that is what makes this land lot like any other of our land lots, because it is unlike anything else.