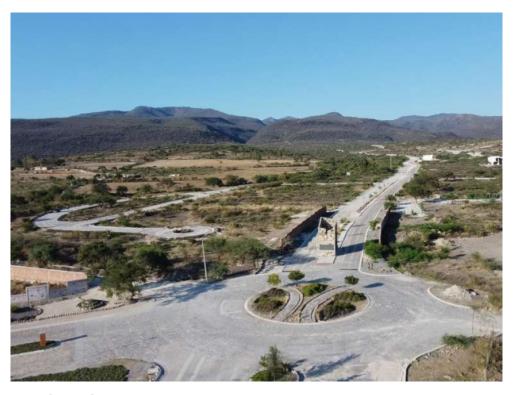

## PROPERTY SPECIFICATIONS

Colonia: Carr. a Celaya

Land: 1,000m<sup>2</sup> (10,760ft<sup>2</sup>)

**Residencial Martorell Lot** 

**ID:** 7103 **Price:** \$ 2,500,000 MXN

Welcome to the plot of your dreams in Martorell! This incredible and magical 1,000-square-meter piece of land offers you a dreamlike natural environment in Martorell, located in the mid-altitude mountains south of San Miguel de Allende.

**Features** 

Views

Services Available

Water Near By Gated Development Electric Near By