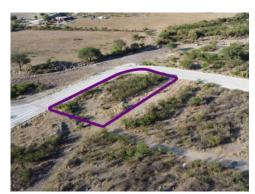

## PROPERTY SPECIFICATIONS

Colonia: Carr. a Celaya

Land: 1,000m<sup>2</sup> (10,760ft<sup>2</sup>)

**Residencial Martorell Lot** 

**ID:** 7103 **Price:** \$ 2,500,000 MXN

Welcome to the plot of your dreams in Martorell! This incredible and magical 1,000-square-meter piece of land offers you a dreamlike natural environment in Martorell, located in the mid-altitude mountains south of San Miguel de Allende.

**Features** 

Views

Services Available

Water Near By Gated Development Electric Near By