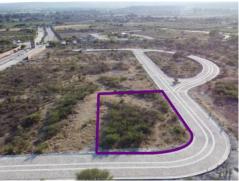

## PROPERTY SPECIFICATIONS

Colonia: Carr. a Celaya

Land: 1,000m<sup>2</sup> (10,760ft<sup>2</sup>)

**Residencial Martorell Lot** 

**ID:** 7103 **Price:** \$ 2,500,000 MXN

Welcome to the plot of your dreams in Martorell! This incredible and magical 1,000-square-meter piece of land offers you a dreamlike natural environment in Martorell, located in the mid-altitude mountains south of San Miguel de Allende.

**Features** 

Views

Services Available

Water Near By Gated Development Electric Near By