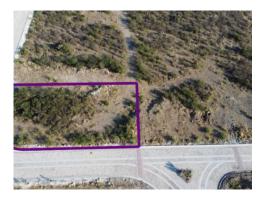

## PROPERTY SPECIFICATIONS

Colonia: Carr. a Celaya

Land: 1,000m<sup>2</sup> (10,760ft<sup>2</sup>)

**Residencial Martorell Lot** 

**ID:** 7103 **Price:** \$ 2,500,000 MXN

Welcome to the plot of your dreams in Martorell! This incredible and magical 1,000-square-meter piece of land offers you a dreamlike natural environment in Martorell, located in the mid-altitude mountains south of San Miguel de Allende.

**Features** 

Views

Services Available

Water Near By Gated Development Electric Near By