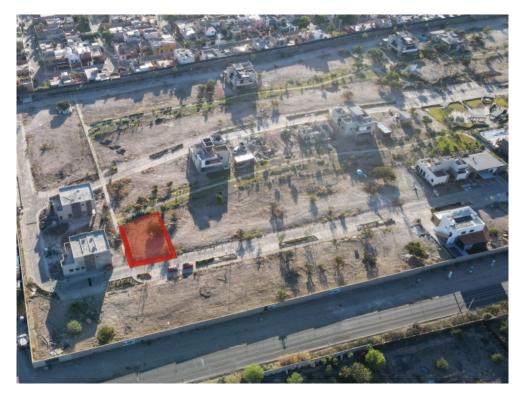

## PROPERTY SPECIFICATIONS

Colonia: Alcocer

Land: 430m<sup>2</sup> (4,627ft<sup>2</sup>)

Agent Tamara Ruiz 415.106.1650 tamara@realtysanmiguel.com

Sahai Lote 37-A

**ID:** 6735 **Price:** \$ 3,884,000 MXN

Welcome to Sahai, where luxury living meets tranquility. We are delighted to present to you a premium lot located in the prestigious middle section of Sahai, offering a truly exceptional opportunity to build your dream residence