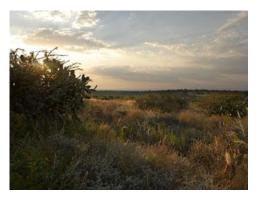

## This estate lot is uniquely located with more than 50 contiguous acres of protected green space.

**ID:** 652 **Price:** \$ 545,000 USD

This estate lot is uniquely located with more than 50 contiguous acres of protected green space. The varying topographical relief which drops 25 feet from top to bottom and includes an arroyo and landscaped berms provides a homesite design pallete for your imagination.

Sweeping 360 degree vistas of the countryside, hundred-year old cactuses and the near by Picacho Mountains make this Candelaria lot one of a kind!

Services Available

Telephone Water Electric