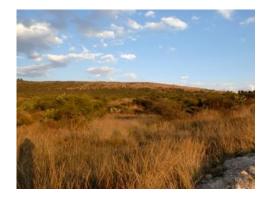

## This estate lot is uniquely located with more than 50 contiguous acres of protected green space.

**ID:** 652 **Price:** \$ 545,000 USD

This estate lot is uniquely located with more than 50 contiguous acres of protected green space. The varying topographical relief which drops 25 feet from top to bottom and includes an arroyo and landscaped berms provides a homesite design pallete for your imagination.

Sweeping 360 degree vistas of the countryside, hundred-year old cactuses and the near by Picacho Mountains make this Candelaria lot one of a kind!

Services Available

Telephone Water Electric