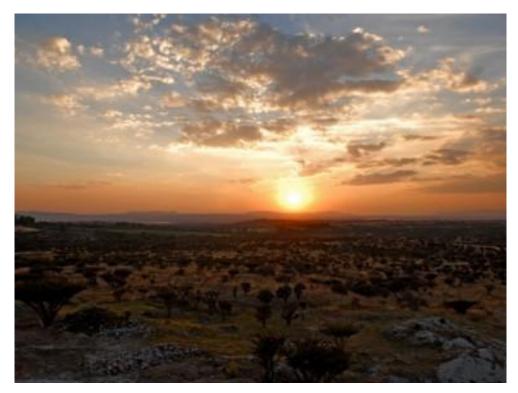

## This estate lot is uniquely located with more than 50 contiguous acres of protected green space.

**ID:** 652 **Price:** \$ 545,000 USD

This estate lot is uniquely located with more than 50 contiguous acres of protected green space. The varying topographical relief which drops 25 feet from top to bottom and includes an arroyo and landscaped berms provides a homesite design pallete for your imagination.

Sweeping 360 degree vistas of the countryside, hundred-year old cactuses and the near by Picacho Mountains make this Candelaria lot one of a kind!

Services Available

Telephone Water Electric