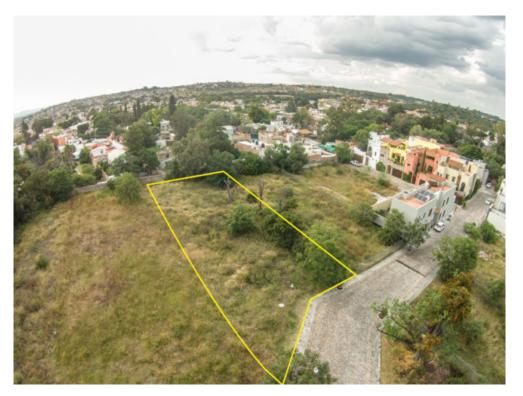

## PROPERTY SPECIFICATIONS

Colonia: Centro

**Land:** 1,040m<sup>2</sup> (11,190ft<sup>2</sup>)

Agent Edgar Cancino 415.101.9982 edgar@realtysanmiguel.com

## Lot in Privada San José del Obraje

**ID:** 2716 **Price:** \$ 500,000 USD

Excelent 1,070m lot in Privada San Jose del Obraje in Centro. Just 10 minute flat walking distance to the Jardin. Located in an area where you have everything: coffee shops, artisian market, farmers market, store and just a few steps to Fabrica La Aurora. Great option for developers, could subdivide into 2 or 3 lots.