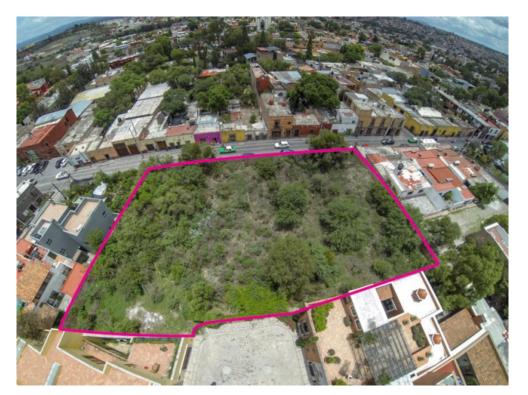

## Last large lot for development in Guadiana.

**ID:** 2677 **Price:** \$ 1,964,000 USD

Attention Investors. Last large parcel of land for development in Guadiana. Located with a double front, one of them at the end of the prestigious Privada Grillo, the other one fronts in Calle Ancha de San Antonio, with a height difference that allows for vehicular access or commercial area. This property offers several development opportunities and with a good return of investment. The location, and it's surface of 1,963.95 m2 and double front, make this property an excellent investment opportunity