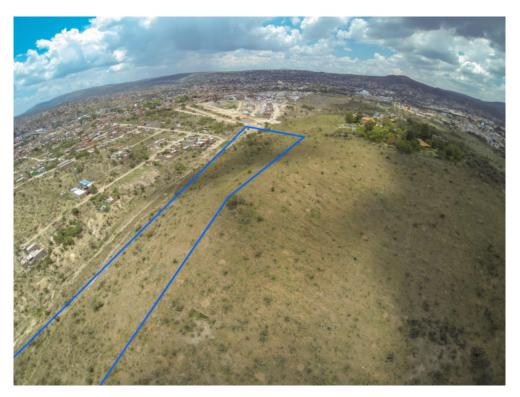

## PROPERTY SPECIFICATIONS

Colonia: Mesa de Malanquin

Land: 51,239m<sup>2</sup> (13 acres)

Agent Magaly Trujillo 415.103.2135 magaly@realtysanmiguel.com

## **GRAN FRANJA**

**ID:** 2354 **Price: \$** 1,110,000 USD EXCELLENT RUSTIC BIG LOT FOR DEVELOPER!!!

This property, is excellent for to build residencial homes, it has magnificent views is near good neighborthoods and has one of the principal services!!!